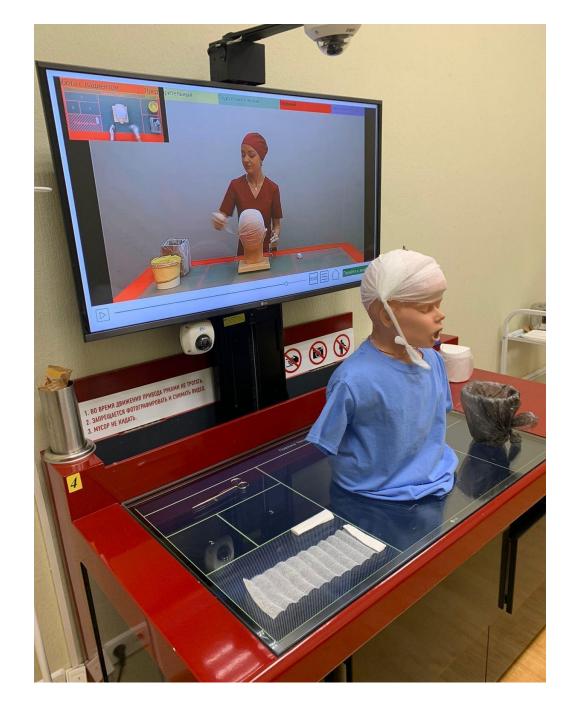

## **Dear students!**

Our center has a unique interactive system for semi-automatic quality control of medical manipulations, which is called a TELEMENTOR.

- The Telementor creates all conditions for conducting an independent process of mastering the necessary skills and abilities, practical study of the methods of sampling and analysis of various human environments. During the training you receive the necessary level of cognitive and communication competence in the field of medicine, learn the use of automation technologies and objective control.
- So Telementor provides an opportunity to use modern simulation technologies in medicine for training, professional development, competence assessment and accreditation of specialists.

## Manipulations for self-study:

- Intravenous Injections;
- Intramuscular Injections;
- CPR in Adults;
- CPR in Children;
- Gastric Lavage;
- Cleansing Enema;
- Blood Pressure Measurement;
- Swab from The Throat;
- Swab from The Nose;
- Headband Cap;
- Hippocratic Bandage;
- Bandage «Mitten»;
- Elastic Bandaging of The Lower Extremities;
- Swaddling The Baby;
- The Diaper Changing.