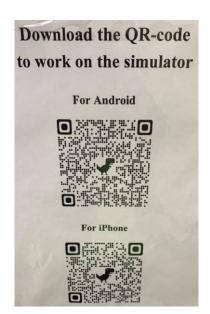

- To sign up for an individual lesson on the Telementor-simulator, write an application to the email address <a href="mailto:SimCenterFS@staff.sechenov.ru">SimCenterFS@staff.sechenov.ru</a>
- The lesson lasts an hour and a half, strictly by appointment for 1-2 students.
- Specify your Last Name, First Name, faculty, course, group.
- Specify the skill that you want to work out.
- Take with you: a medical gown, a change of shoes, a face mask, gloves, a student card.
- Otherwise, you will not be allowed to attend classes at the Simulation Center