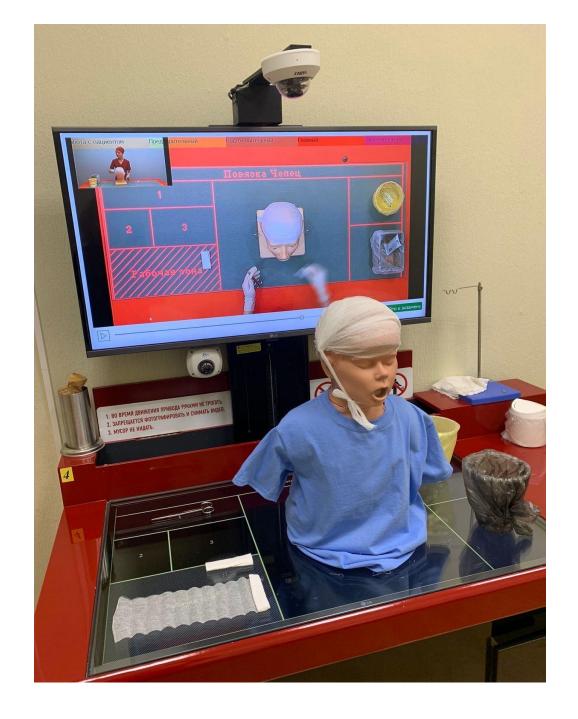

## **Dear students!**

Our center has a unique interactive system for semi-automatic quality control of medical manipulations, which is called a TELEMENTOR.

- The Telementor creates all conditions for conducting an independent process of mastering the necessary skills and abilities, practical study of the methods of sampling and analysis of various human environments. During the training you receive the necessary level of cognitive and communication competence in the field of medicine, learn the use of automation technologies and objective control.
- So Telementor provides an opportunity to use modern simulation technologies in medicine for training, professional development, competence assessment and accreditation of specialists.

## Manipulations for self-study:

- Intravenous Injections;
- Intramuscular Injections;
- CPR in Adults;
- CPR in Children;
- Gastric Lavage;
- Cleansing Enema;
- Blood Pressure Measurement;
- Swab from The Throat;
- Swab from The Nose;
- Headband Cap;
- Hippocratic Bandage;
- Bandage «Mitten»;
- Elastic Bandaging of The Lower Extremities;
- Swaddling The Baby;
- The Diaper Changing.