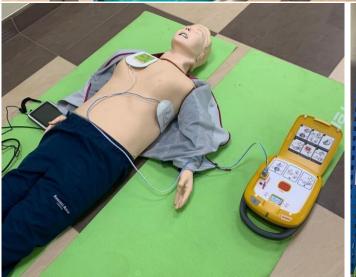

## Manipulations for self-study:

- Intravenous Injections;
- Intramuscular Injections;
- CPR in Adults;
- CPR in Children;
- Gastric Lavage;
- Cleansing Enema;
- Blood Pressure Measurement;
- Swab from The Throat;
- Swab from The Nose;
- Headband Cap;
- Hippocratic Bandage;
- Bandage «Mitten»;
- Elastic Bandaging of The Lower Extremities;
- Swaddling The Baby;
- The Diaper Changing.