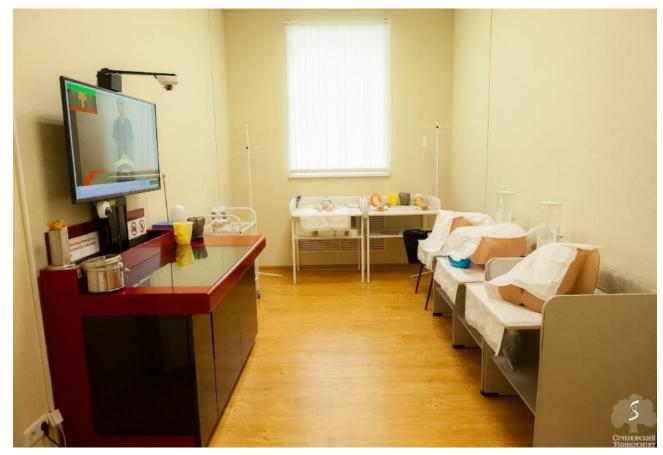

## **Dear students!**

Our center has a unique interactive system for semi-automatic quality control of medical manipulations, which is called a TELEMENTOR.

- The Telementor creates all conditions for conducting an independent process of mastering the necessary skills and abilities, practical study of the methods of sampling and analysis of various human environments. During the training you receive the necessary level of cognitive and communication competence in the field of medicine, learn the use of automation technologies and objective control.
- So Telementor provides an opportunity to use modern simulation technologies in medicine for training, professional development, competence assessment and accreditation of specialists.

## Manipulations for self-study:

- Intravenous Injections;
- Intramuscular Injections;
- CPR in Adults;
- CPR in Children;
- Gastric Lavage;
- Cleansing Enema;
- Blood Pressure Measurement;
- Swab from The Throat;
- Swab from The Nose;
- Headband Cap;
- Hippocratic Bandage;
- Bandage «Mitten»;
- Elastic Bandaging of The Lower Extremities;
- Swaddling The Baby;
- The Diaper Changing.