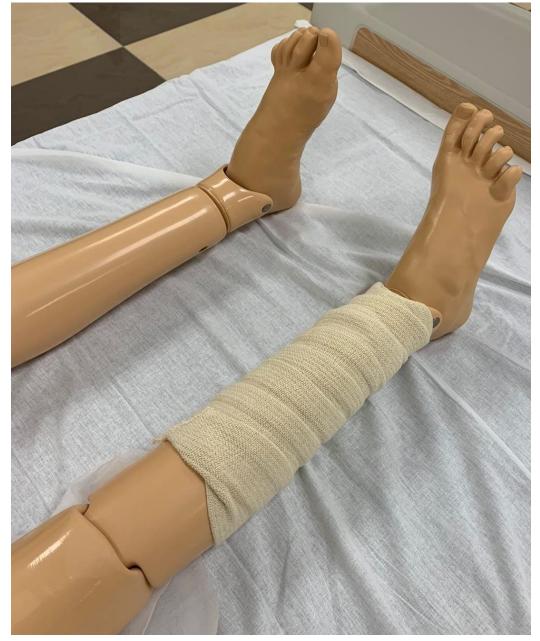

## Manipulations for self-study:

- Intravenous Injections;
- Intramuscular Injections;
- CPR in Adults;
- CPR in Children;
- Gastric Lavage;
- Cleansing Enema;
- Blood Pressure Measurement;
- Swab from The Throat;
- Swab from The Nose;
- Headband Cap;
- Hippocratic Bandage;
- Bandage «Mitten»;
- Elastic Bandaging of The Lower Extremities;
- Swaddling The Baby;
- The Diaper Changing.