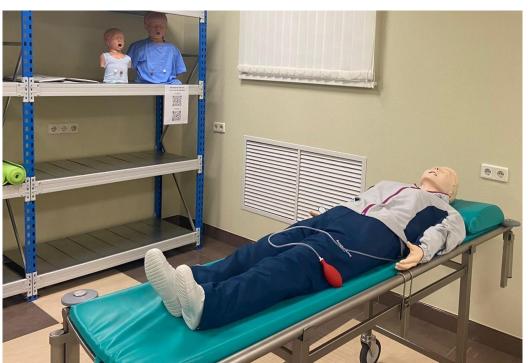

## **Dear students!**

Our center has a unique interactive system for semi-automatic quality control of medical manipulations, which is called a TELEMENTOR.

- The Telementor creates all conditions for conducting an independent process of mastering the necessary skills and abilities, practical study of the methods of sampling and analysis of various human environments. During the training you receive the necessary level of cognitive and communication competence in the field of medicine, learn the use of automation technologies and objective control.
- So Telementor provides an opportunity to use modern simulation technologies in medicine for training, professional development, competence assessment and accreditation of specialists.