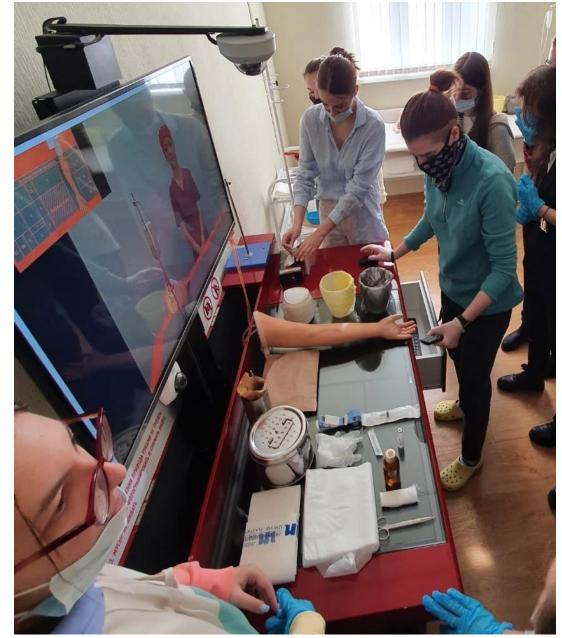

## **Dear students!**

Our center has a unique interactive system for semi-automatic quality control of medical manipulations, which is called a TELEMENTOR.

- The Telementor creates all conditions for conducting an independent process of mastering the necessary skills and abilities, practical study of the methods of sampling and analysis of various human environments. During the training you receive the necessary level of cognitive and communication competence in the field of medicine, learn the use of automation technologies and objective control.
- So Telementor provides an opportunity to use modern simulation technologies in medicine for training, professional development, competence assessment and accreditation of specialists.

## Manipulations for self-study:

- Intravenous Injections;
- Intramuscular Injections;
- CPR in Adults;
- CPR in Children;
- Gastric Lavage;
- Cleansing Enema;
- Blood Pressure Measurement;
- Swab from The Throat;
- Swab from The Nose;
- Headband Cap;
- Hippocratic Bandage;
- Bandage «Mitten»;
- Elastic Bandaging of The Lower Extremities;
- Swaddling The Baby;
- The Diaper Changing.